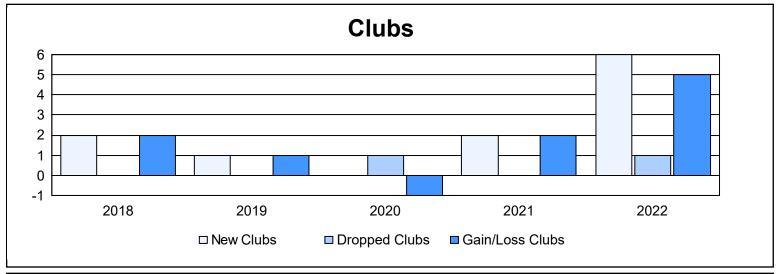

District LB 4 As of June 2022 Cumulative

| Year      | New<br>Clubs | Dropped<br>Clubs | Gain/<br>Loss<br>Clubs | New<br>Members | Charter<br>Members | Reinstate<br>Members | Transfer<br>Members | Total<br>Member<br>Added | Total<br>Members<br>Dropped | Gain/<br>Loss<br>Members |
|-----------|--------------|------------------|------------------------|----------------|--------------------|----------------------|---------------------|--------------------------|-----------------------------|--------------------------|
| 2017-2018 | 2            | 0                | 2                      | 264            | 54                 | 15                   | 6                   | 339                      | 191                         | 148                      |
| 2018-2019 | 1            | 0                | 1                      | 264            | 37                 | 10                   | 12                  | 323                      | 305                         | 18                       |
| 2019-2020 | 0            | 1                | -1                     | 134            | 5                  | 21                   | 11                  | 171                      | 336                         | -165                     |
| 2020-2021 | 2            | 0                | 2                      | 190            | 56                 | 9                    | 11                  | 266                      | 236                         | 30                       |
| 2021-2022 | 6            | 1                | 5                      | 221            | 212                | 71                   | 13                  | 517                      | 328                         | 189                      |
| Average   | 2            | 0                | 2                      | 215            | 73                 | 25                   | 11                  | 323                      | 279                         | 44                       |